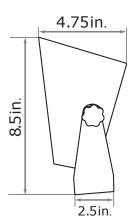

## **FEATURES**

- Remote display and indicator built in one
- Bright 3" LED display
- Gross/Tare/Zero
- Units: kg, lb
- Accumulation weighing
- Power saving mode
- Mild steel enclosure with wall mount bracket
- Upper glare shield
- Comes with Remote with antenna, for wall mounting applications
- NTEP approved with up to 1/30,000 display resolution
- Easy to see in almost any environment
- Perfect for warehouse applications
- Easy to install, connects with AC adapter
- Indoor use only