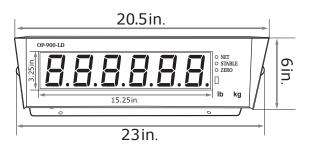

| PRODUCT NO. | WORD HEIGHT | DIMENSIONS                | DISPLAY     | SHIP WT. |
|-------------|-------------|---------------------------|-------------|----------|
| OP-900-LD   | 3″          | 23" (L) x 5" (W) x 9" (H) | LED Segment | 8 lbs    |