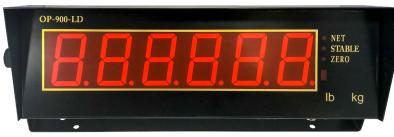

## **OP-900-LD INDICATOR** & REMOTE DISPLAY

## **FEATURES**

- Remote display and indicator built in one
- Bright 3" LED display
- Gross/Tare/Zero
- Units: kg, lb
- Accumulation weighing
- Power saving mode
- Mild steel enclosure with wall mount bracket
- Upper glare shield
- Comes with Remote with antenna, for wall mounting applications
- NTEP approved with up to 1/30,000 display resolution
- Easy to see in almost any environment
- Perfect for warehouse applications
- Easy to install, connects with AC adapter
- Indoor use only