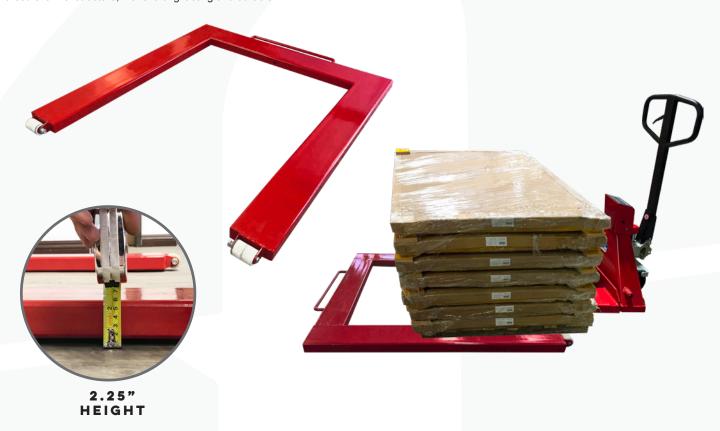

## **OP-932** U-BEAM SCALE

This U-shaped floor scale's unique design allows weighing a standard pallet load only with a pallet jack, compared conventional floor scales that require either a forklift or a ramp to access. At 2.2 inches in height, the scale has the lowest profile of its kind in the industry. And its 5,000 lb capacity and reinforced channel structure, make it long lasting and durable.

## **FEATURES**

- Low 2.25" profile makes it easy to load pallets on to using only a pallet jack
- · Completely portable, it comes integrated with wheels and carry handles for easy transporting
- 100% welded steel all enclosed construction with a powder coated finish protects from rodents / weather
- Can be used to weigh just about anything that can be placed on top it, such as small cages or storage containers or with a platform
- 20' quick connecting stainless steel mesh shielded cable attaches to our T900 stainless steel indicator
- Four NTEP approved alloy steel nickel plated anti-corrosion load cells offer 200% overload protection
- Order includes U-beam scale, an indicator and 4 stainless steel leveling feet