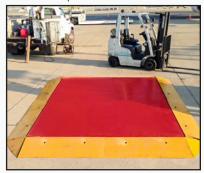

# **OP-960** LOW PROFILE PANCAKE SCALE

Continuous welding Multiple steel channels

Airport Installation

Ideal for weighing Cargo Loads

### **SCALE FEATURES**

- Twin module rugged steel deck construction
- 1.25' long wrap around ramps for easy access and eliminates the need for a scale pit
- Ultra low 3" profile allows easy loading of heavy items
  Powder coat finish
- Complete scale and indicator package
- Indoor or outdoor usage
- Perfect for cargo dolly weighing
- Set up is simple and allows for easy relocation •
- Load cell capacity is 2X the scale capacity for a 200% overload protection
- Four NTEP certified alloy steel load cells
- 45' heavy duty metal shielded cable
- Factory pre-calibrated for quick setup