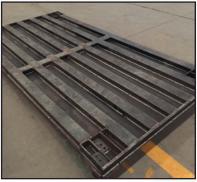

### **SCALE FEATURES**

- Twin module rugged steel deck construction
- 1.25' long wrap around ramps for easy access and eliminates the need for a scale pit
- Ultra low 3" profile allows easy loading of heavy items
  Powder coat finish
- Complete scale and indicator package
- Indoor or outdoor usage
- Perfect for cargo dolly weighing
- Set up is simple and allows for easy relocation •
- Load cell capacity is 2X the scale capacity for a 200% overload protection
- Four NTEP certified alloy steel load cells
- 45' heavy duty metal shielded cable
- Factory pre-calibrated for quick setup

#### CUSTOM SIZES AVAILABLE

| SPECIFICATIONS |                                  |                   |                     |
|----------------|----------------------------------|-------------------|---------------------|
| PART#          | OP-960-2057                      | OP-9604057        | OP-960-201010       |
| CAPACITY       | 20,000 lb x 2 lb                 | 40,000 lb x 5 lb  | 20,000 lb x 2 lb    |
| PLATFORM SIZE  | 5' x 7' x 2.87" H                | 5' x 7' x 2.87" H | 10' x 10' x 2.87" H |
| RAMP LENGTH    | 1.25 ft                          |                   |                     |
| OVERALL SIZE   | 7.5ft x 8.5ft                    | 7.5ft x 8.5ft     | 12.5ft x 12.5ft     |
| INDICATOR      | NTEP OP-900 (upgrades available) |                   |                     |