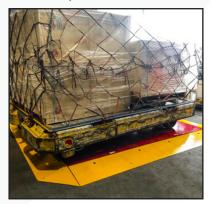

# **OP-960** LOW PROFILE PANCAKE SCALE

Continuous welding Multiple steel channels

Airport Installation

Ideal for weighing Cargo Loads

### **SCALE FEATURES**

- Twin module rugged steel deck construction
- 1.25' long wrap around ramps for easy access and eliminates the need for a scale pit
- Ultra low 3" profile allows easy loading of heavy items
  Powder coat finish
- Complete scale and indicator package
- Indoor or outdoor usage
- Perfect for cargo dolly weighing
- Set up is simple and allows for easy relocation •
- Load cell capacity is 2X the scale capacity for a 200% overload protection
- Four NTEP certified alloy steel load cells
- 45' heavy duty metal shielded cable
- Factory pre-calibrated for quick setup