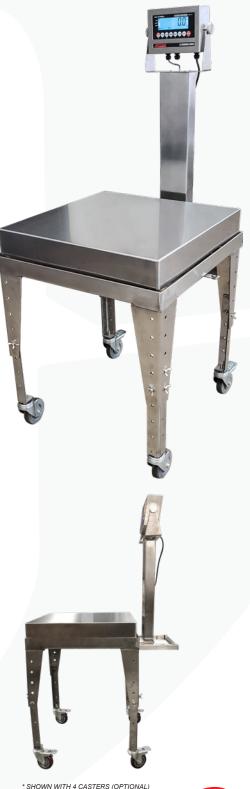

## **OP-915-BC** BENCH SCALE CART

## **FEATURES**

- For use with OP-915-SS bench scales
- Stainless steel welded construction
- Ideal for use in the food or chemical industry
- · Wheeled design for effortless smooth movement, easy portability and fast set up
- Locking rear casters allows for stability
- Adjustable cart legs can be raised or lowered to fit into assembly lines
- Rear handle for easy transporting
- Removable indicator stand
- Tilt-able indicator for eliminating glare
- 1,000 lb capacity

<sup>\*</sup> SHOWN WITH BENCH SCALE (SOLD SEPARATELY)