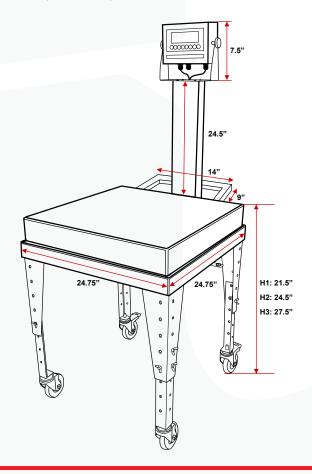

## **OP-915-BC** BENCH SCALE CART

## **FEATURES**

- For use with OP-915-SS bench scales
- Stainless steel welded construction
- Ideal for use in the food or chemical industry
- · Wheeled design for effortless smooth movement, easy portability and fast set up
- Locking rear casters allows for stability
- Adjustable cart legs can be raised or lowered to fit into assembly lines
- Rear handle for easy transporting
- Removable indicator stand
- Tilt-able indicator for eliminating glare
- 1,000 lb capacity

| PART#       | SIZE                    | SHIP WT. |
|-------------|-------------------------|----------|
| OP-915-CT18 | For 18" x 18" platforms | 50 lbs   |
| OP-915-CT24 | For 24" x 24" platforms | 70 lbs   |