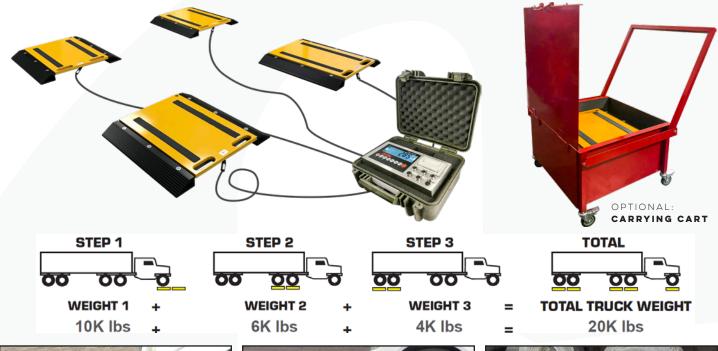

## **SCALE FEATURES**

- Portable, low profile and heavy duty construction
- Made from light yet durable aircraft aluminum
- Easily weighs large vehicles such as trucks, vans, tankers, boats, planes and trailers
- 200% overload protection
- Interlocking skid resistance ramps
- 33' long shielded metal cables
- Each pad has an integrated handle and two wheels for easy portability and storage
- Easy to use; driver can operate and weigh single-handedly
- Larger options/higher capacities available

## **OP-903 INDICATOR FEATURES**

- Built-in thermal printer, prints the weight of each axle as well as the accumulated total with the time and date
- Indicator has a built in rechargeable battery
- Includes waterproof indicator carrying case for protection and portability
- Accumulates the weight of up to 4 pads

## **OPTIONS/ACCESSORIES**

- Storage/carrying cart with casters
- Remote Display with Traffic Lights
- Data transfer software
- Wireless Laptop/Tablet communication