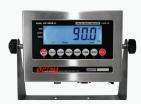

## **FEATURES**

- Long platform allows for the weighing large livestock
- · Heavy duty to accommodate most animals
- · Designed specifically for livestock animals moving around or in rugged conditions, meaning livestock can move freely while on the scale but measurements will still be accurate
- Built-in 6" ramps and 4" high side rails
- NEMA 4 stainless steel NTEP LCD indicator with a rechargeable battery
- NEMA 4 stainless steel junction box
- Weatherproof option available

## **OPTIONS/ACCESSORIES**

- Printer
- Scoreboard
- Indicator stand
- Software

| ٠ | MATERIAL: | Painted Steel |      |
|---|-----------|---------------|------|
| ٠ | OVERLOAD  | PROTECTION:   | 200% |

- **INDICATOR:** T900 NTEP approved
- **POWER:** AC/DC, built-in rechargeable battery (100 hrs)